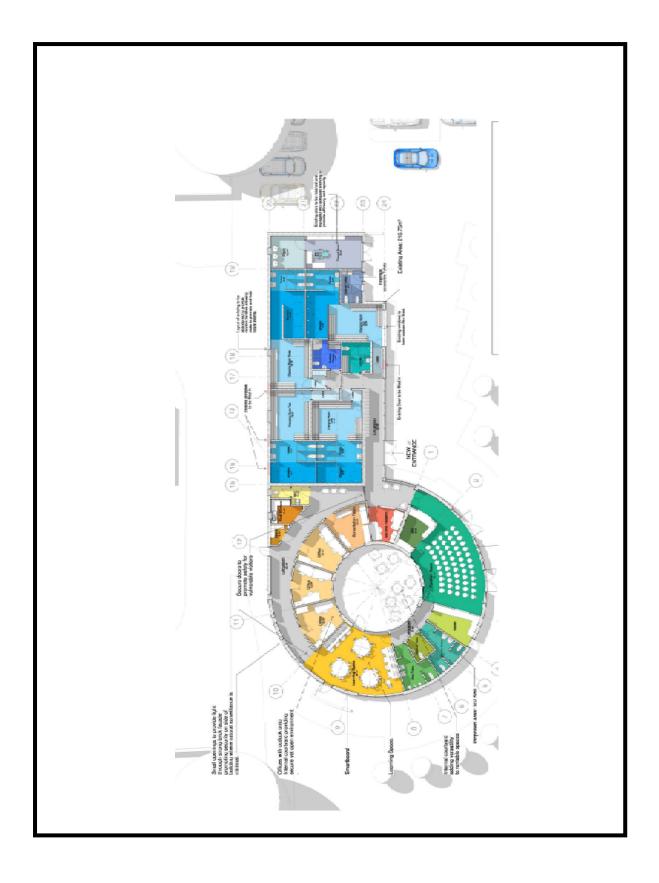

15

**Dear Councillor** 

I am now able to enclose, for consideration by the Development Management Committee on 17 December 2015, the following supplementary planning information that was unavailable when the agenda was printed.

#### Agenda No Item

9(2) <u>APP/15/01162 - Front Lawn Recreation Ground, Somborne Drive, Havant</u> (Pages 1 - 8)

Proposal: Extension and alterations to pavilion at Front Lawn Recreational

Ground, construction of new full size Artificial Turf Pitch, extension and improvements to existing parking area, refurbishment and alterations to existing hard surfaced area to create M.U.G.A (multi

use games area) and installation of floodlights.



### **APPENDIX B**

# **EXISTING LAYOUT PLAN**





#### **APPENDIX C**

# PROPOSED LAYOUT PLAN





# PROPOSED FLOOR PLAN



#### PROPOSED FRONT AND REAR ELEVATIONS



### PROPOSED WEST AND EAST ELEVATIONS