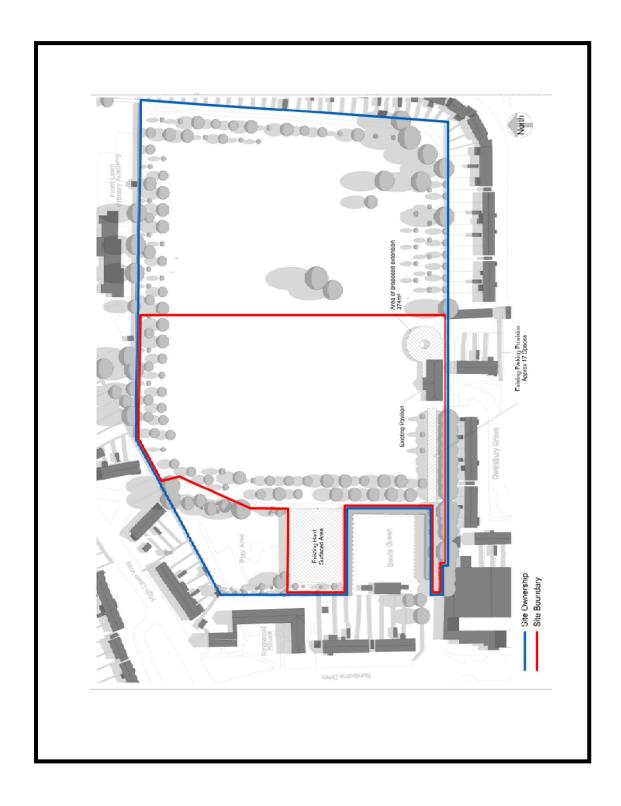

on**

HAVANT BOROUGH COUNCIL DEVELOPMENT MANAGEMENT COMMITTEE 17 December 2015

**Dear Councillor** 

I am now able to enclose, for consideration by the Development Management Committee on 17 December 2015, the following supplementary planning information that was unavailable when the agenda was printed.

#### Agenda No Item

9(2) <u>APP/15/01162 - Front Lawn Recreation Ground, Somborne Drive, Havant</u> (Pages 1 - 8)

Proposal: Extension and alterations to pavilion at Front Lawn Recreational

Ground, construction of new full size Artificial Turf Pitch, extension and improvements to existing parking area, refurbishment and alterations to existing hard surfaced area to create M.U.G.A (multi

use games area) and installation of floodlights.



### **APPENDIX B**

# **EXISTING LAYOUT PLAN**





#### **APPENDIX C**

# PROPOSED LAYOUT PLAN





# PROPOSED FLOOR PLAN



#### PROPOSED FRONT AND REAR ELEVATIONS



### PROPOSED WEST AND EAST ELEVATIONS