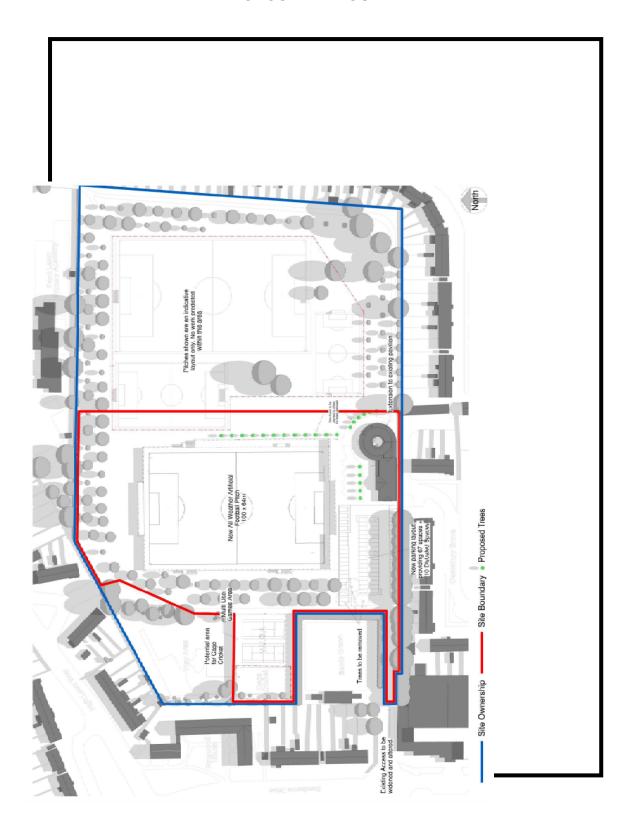

NT COMMITTEE 17 December 2015

**Dear Councillor** 

I am now able to enclose, for consideration by the Development Management Committee on 17 December 2015, the following supplementary planning information that was unavailable when the agenda was printed.

#### Agenda No Item

9(2) <u>APP/15/01162 - Front Lawn Recreation Ground, Somborne Drive, Havant</u> (Pages 1 - 8)

Proposal: Extension and alterations to pavilion at Front Lawn Recreational

Ground, construction of new full size Artificial Turf Pitch, extension and improvements to existing parking area, refurbishment and alterations to existing hard surfaced area to create M.U.G.A (multi

use games area) and installation of floodlights.



### **APPENDIX B**

# **EXISTING LAYOUT PLAN**





#### **APPENDIX C**

# PROPOSED LAYOUT PLAN





# PROPOSED FLOOR PLAN



#### PROPOSED FRONT AND REAR ELEVATIONS



### PROPOSED WEST AND EAST ELEVATIONS