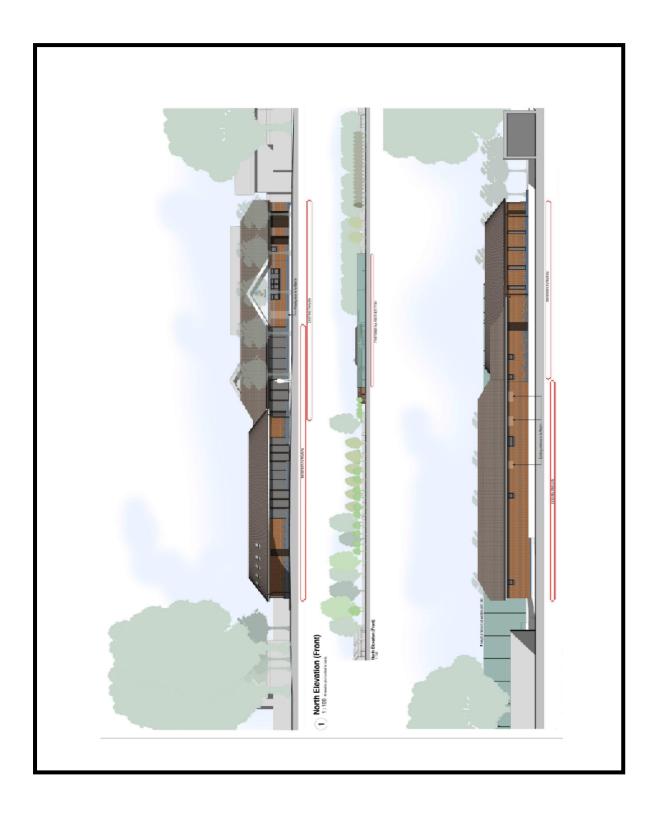

enclose, for consideration by the Development Management Committee on 17 December 2015, the following supplementary planning information that was unavailable when the agenda was printed.

#### Agenda No Item

9(2) <u>APP/15/01162 - Front Lawn Recreation Ground, Somborne Drive, Havant</u> (Pages 1 - 8)

Proposal: Extension and alterations to pavilion at Front Lawn Recreational

Ground, construction of new full size Artificial Turf Pitch, extension and improvements to existing parking area, refurbishment and alterations to existing hard surfaced area to create M.U.G.A (multi

use games area) and installation of floodlights.



### **APPENDIX B**

# **EXISTING LAYOUT PLAN**





#### **APPENDIX C**

# PROPOSED LAYOUT PLAN





# PROPOSED FLOOR PLAN



#### PROPOSED FRONT AND REAR ELEVATIONS



### PROPOSED WEST AND EAST ELEVATIONS